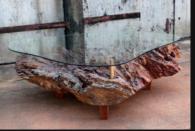

#### Conference Tables

Made from a single piece of wood or multiple, every live edge conference table we produce is unique and organic.

The natural edges of the wood can be left unfinished or stained and sealed to create a variety of looks. Live edge tables are often made from reclaimed wood, which adds to their sustainability and gives them a sense of history.

They can be made from a variety of woods. They can be a focal point in any room and add a touch of luxury and style.