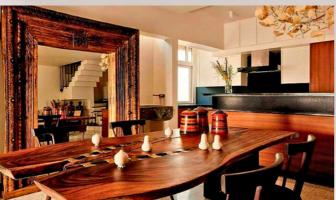

#### Conference Tables

Made from a single piece of wood or multiple, every live edge conference table we produce is unique and organic.

The natural edges of the wood can be left unfinished or stained and sealed to create a variety of looks. Live edge tables are often made from reclaimed wood, which adds to their sustainability and gives them a sense of history.

They can be made from a variety of woods. They can be a focal point in any room and add a touch of luxury and style.

# Dining Tables