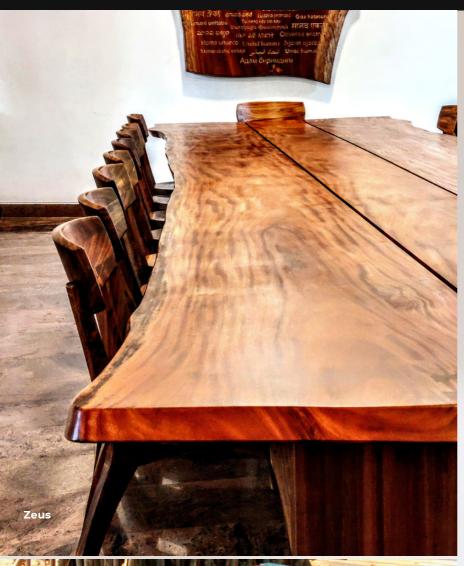

#### Conference Tables

Made from a single piece of wood or multiple, every live edge conference table we produce is unique and organic.

The natural edges of the wood can be left unfinished or stained and sealed to create a variety of looks. Live edge tables are often made from reclaimed wood, which adds to their sustainability and gives them a sense of history.

They can be made from a variety of woods. They can be a focal point in any room and add a touch of luxury and style.