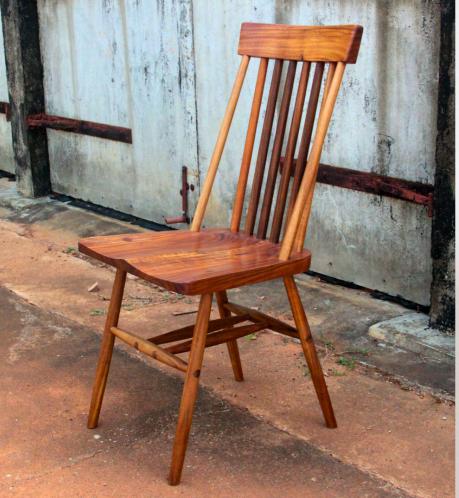

#### All the wood

Our collection encompasses a variety of species, each possessing its distinct beauty, character, and story.

From the elegant grain patterns and warm hues of **Raintree** (Albizia lebbeck) and **Eucalyptus** to the rich reddish-brown color and beautiful grain patterns of **Mahogany** (Gaia), our wood selection offers timeless elegance and sophistication.

The **Transformation** Tree (Golden Shower Tree) and **Service** tree provide unique golden-colored wood with striking grain patterns, embodying resilience and strength in our creations.

We also embrace the natural allure of **Neem** tree wood, known for its durability and resistance to decay, making it ideal for outdoor furniture. Additionally, **Tamarind** tree wood, with its deep reddish-brown tones and prominent grain patterns, creates striking and attention-commanding pieces.