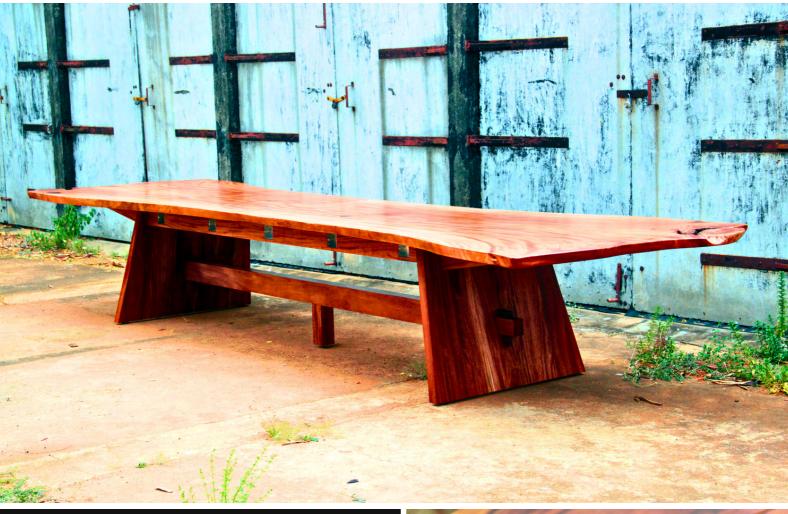

#### Conference Tables

Made from a single piece of wood or multiple, every live edge conference table we produce is unique and organic.

The natural edges of the wood can be left unfinished or stained and sealed to create a variety of looks. Live edge tables are often made from reclaimed wood, which adds to their sustainability and gives them a sense of history.

They can be made from a variety of woods. They can be a focal point in any room and add a touch of luxury and style.