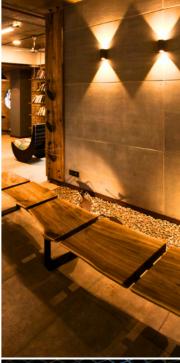

#### All the wood

Our collection encompasses a variety of species, each possessing its distinct beauty, character, and story.

From the elegant grain patterns and warm hues of **Raintree** (Albizia lebbeck) and **Eucalyptus** to the rich reddish-brown color and beautiful grain patterns of **Mahogany** (Gaia), our wood selection offers timeless elegance and sophistication.

The **Transformation** Tree (Golden Shower Tree) and **Service** tree provide unique golden-colored wood with striking grain patterns, embodying resilience and strength in our creations.

We also embrace the natural allure of **Neem** tree wood, known for its durability and resistance to decay, making it ideal for outdoor furniture. Additionally, **Tamarind** tree wood, with its deep reddish-brown tones and prominent grain patterns, creates striking and attention-commanding pieces.