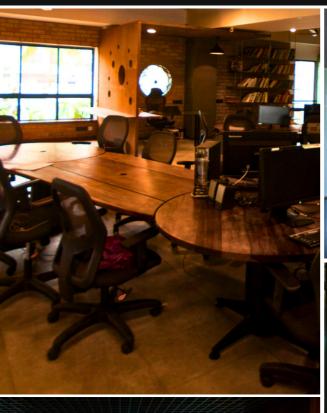

#### Conference Tables

Made from a single piece of wood or multiple, every live edge conference table we produce is unique and organic.

The natural edges of the wood can be left unfinished or stained and sealed to create a variety of looks. Live edge tables are often made from reclaimed wood, which adds to their sustainability and gives them a sense of history.

They can be made from a variety of woods. They can be a focal point in any room and add a touch of luxury and style.