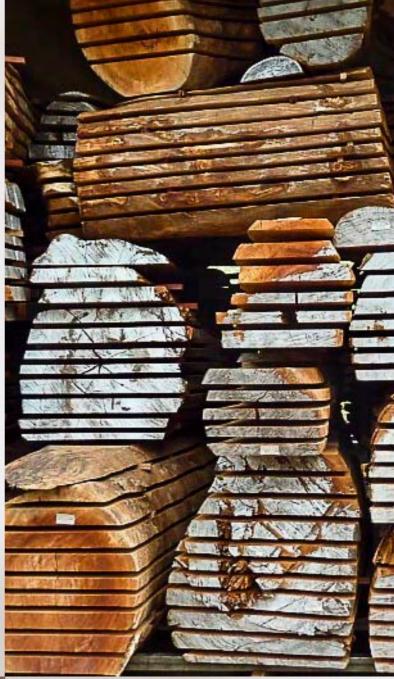

#### All the wood

Our collection encompasses a variety of species, each possessing its distinct beauty, character, and story.

From the elegant grain patterns and warm hues of **Raintree** (Albizia lebbeck) and **Eucalyptus** to the rich reddish-brown color and beautiful grain patterns of **Mahogany** (Gaia), our wood selection offers timeless elegance and sophistication.

The **Transformation** Tree (Golden Shower Tree) and **Service** tree provide unique golden-colored wood with striking grain patterns, embodying resilience and strength in our creations.

We also embrace the natural allure of **Neem** tree wood, known for its durability and resistance to decay, making it ideal for outdoor furniture. Additionally, **Tamarind** tree wood, with its deep reddish-brown tones and prominent grain patterns, creates striking and attention-commanding pieces.