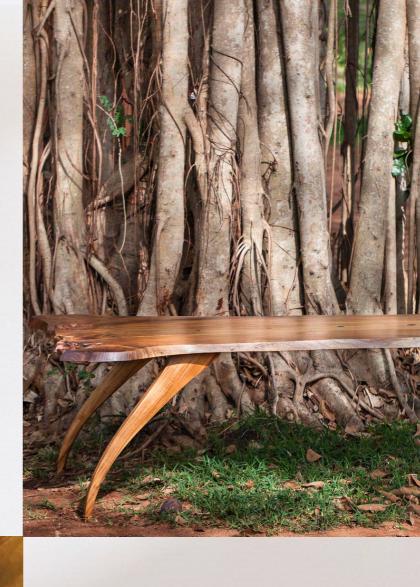

#### Conference Tables

Made from a single piece of wood or multiple, every live edge conference table we produce is unique and organic.

The natural edges of the wood can be left unfinished or stained and sealed to create a variety of looks. Live edge tables are often made from reclaimed wood, which adds to their sustainability and gives them a sense of history.

They can be made from a variety of woods. They can be a focal point in any room and add a touch of luxury and style.