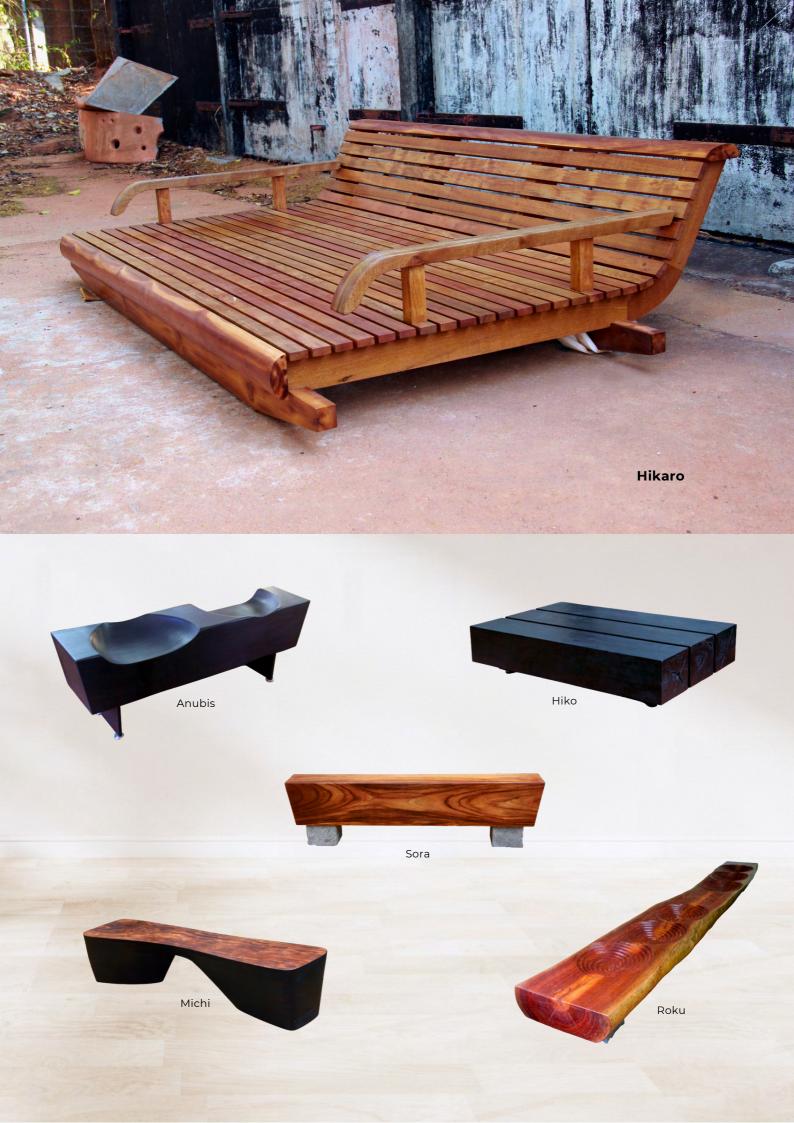

www.prakrit.org.in



#### Conference Tables





Made from a single piece of wood or multiple, every live edge conference table we produce is unique and organic.

The natural edges of the wood can be left unfinished or stained and sealed to create a variety of looks. Live edge tables are often made from reclaimed wood, which adds to their sustainability and gives them a sense of history.

They can be made from a variety of woods. They can be a focal point in any room and add a touch of luxury and style.



# Dining Tables

















## High Tables





### Coffee Tables











Hachiman

Inari









Kaori Kaze Mizu







Serenity



Prestige

















Heimdal



Odin

Vidar

















#### Cabinets







Suave





Gold



Classic



Dresser

### Shelves & Partition









Live Edge Shelf

Harmony - Partition Shelf

Cupboard

## Beds







# Art Pieces & Furnishings





























#### Interior Design















Our interior design services are tailored to meet the unique needs and aspirations of our clients. We believe that a well-designed space can transform the way we live, work, and connect with our surroundings.

Our team of designers works closely with you to understand your vision, preferences, and lifestyle, ensuring that every aspect of the design reflects your personality and enhances your living experience.

#### All the wood

Our collection encompasses a variety of species, each possessing its distinct beauty, character, and s