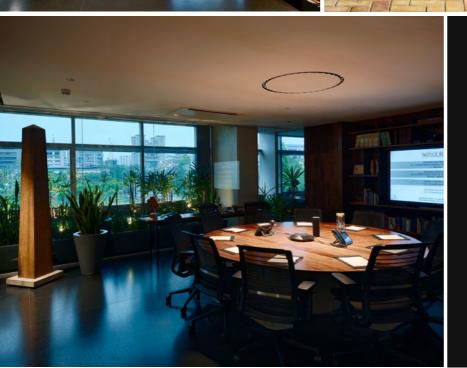

#### Conference Tables

Made from a single piece of wood or multiple, every live edge conference table we produce is unique and organic.

The natural edges of the wood can be left unfinished or stained and sealed to create a variety of looks. Live edge tables are often made from reclaimed wood, which adds to their sustainability and gives them a sense of history.

They can be made from a variety of woods. They can be a focal point in any room and add a touch of luxury and style.