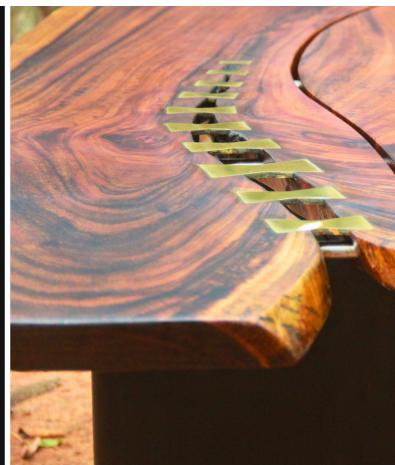

#### Conference Tables

Made from a single piece of wood or multiple, every live edge conference table we produce is unique and organic.

The natural edges of the wood can be left unfinished or stained and sealed to create a variety of looks. Live edge tables are often made from reclaimed wood, which adds to their sustainability and gives them a sense of history.

They can be made from a variety of woods. They can be a focal point in any room and add a touch of luxury and style.