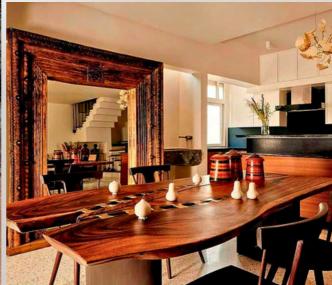

#### Conference Tables

Made from a single piece of wood or multiple, every live edge conference table we produce is unique and organic.

The natural edges of the wood can be left unfinished or stained and sealed to create a variety of looks. Live edge tables are often made from reclaimed wood, which adds to their sustainability and gives them a sense of history.

They can be made from a variety of woods. They can be a focal point in any room and add a touch of luxury and style.