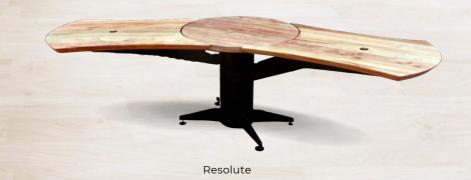

#### Conference Tables

Made from a single piece of wood or multiple, every live edge conference table we produce is unique and organic.

The natural edges of the wood can be left unfinished or stained and sealed to create a variety of looks. Live edge tables are often made from reclaimed wood, which adds to their sustainability and gives them a sense of history.

They can be made from a variety of woods. They can be a focal point in any room and add a touch of luxury and style.